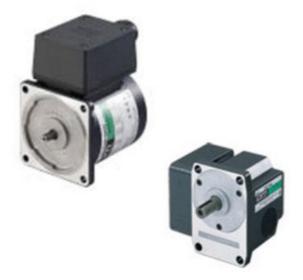

## ORIENTAL MOTOR - 80MM 25W QUICK REVERSE MOTOR WITH RIGHT ANGLE SOLID SHAFT GEARBOX

4RK25GN-AW2U+4GN100RA 80mm quick reversible motor 25W 110/115V lead wire 1ph 60Hz + 80MM Right angle solid shaft gearbox 100:1

## PRODUCT DESCRIPTION

Standard induction AC motors from Oriental Motor. Single phase powered, with a friction plate at the rear of the motor for quick stopping and light holding.

Permanent friction allows for a maximum of 30 minute operation before cool down.